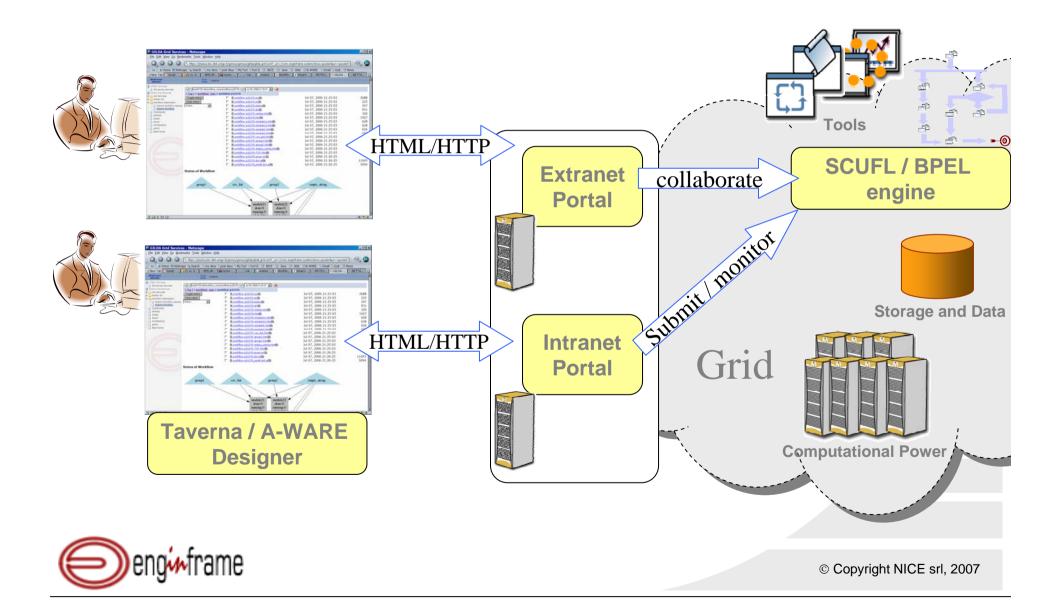

### Integrated with workflow engines

- Accelerate supply chain collaboration
- Bottom-up and top-down engineering process automation
- Standardize and enrich data management

## **Workflow integration**