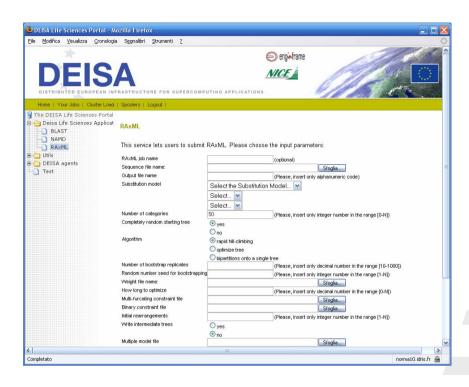

## Case study: DEISA

#### Market

Gov & Life Sciences

#### Value proposition

 User-friendly portal for the Life Science user community (VO)

#### Context

- TeraGrid-like funded project
- 2° largest European Grid
- Connects the 11 largest HPC centers in Europe
- Complex security policies
- Multiple schedulers

#### Solution

- NICE EnginFrame
- NICE DataGate
- Custom enhancements (will be included in v5.x)

#### Benefits

- IT & App managers happy not to re-invent the wheel
- HPC centers want it locally, too
- Excellent reference