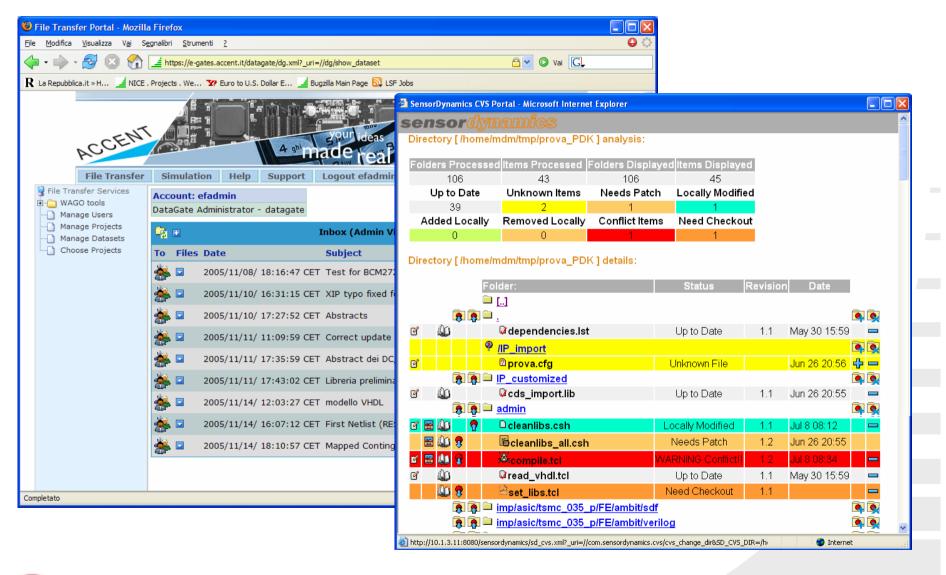

## Data exchange, sharing and versioning

## **Case Study: Accent**

#### Before the project

- FTP / mail data exchange
- Testing performed scheduling human meetings
- Training / mentoring overhead
- Weak IP protection policies

#### Solution

- NICE EnginFrame
- NICE DataGate
- Sun computing infrastructure

#### Benefits

- From concept to production in 2 weeks
- Easier project tracking
- Up to 15% speed up of projects in critical testing / acceptance phases
- Better customer experience