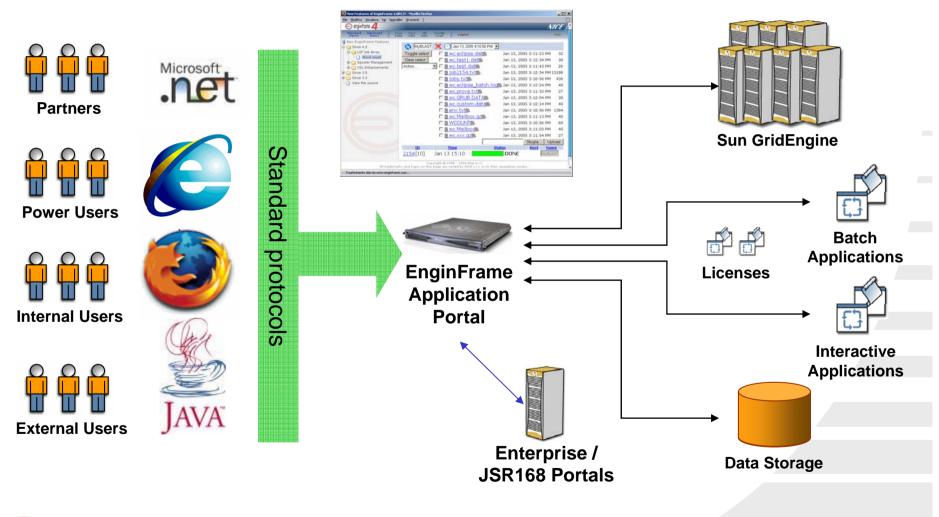

gy

 Addax Petroleum, AECL, British Gas, Chevron, Conoco-Phillips, ENI, Hess, Nexen, Rosneft, Schlumberger, Slavneft, Statoil, TiumenNIIGaz, TNK/BP, TOTAL, Gazprom/VNIIGaz

#### Electronics

 STMicroelectronics, Accent, SensorDynamics, Motorola

#### Others

 Telecom Italia, CC of Water Resources, M.D.Anderson, Biolab, SIB

#### Research

 ASSC, CCLRC, CERN, CILEA, CINECA, CNR, CNRS/IN2P3, DEISA, ENEA, FzU, ICI, IFAE, INFN, ITEP, JSC G.G.M., KU Leuven, SSC-Russia, SDSC

#### Education

 Ferrara University, ITU, Georgia State University, Messina University, Politecnico of Milan, Technische Universität Dresden, Trinity College Dublin, Salerno University, Huazhong Normal University



# How do our customers use EnginFrame?









© Copyright NICE srl, 2007

# The Grid as Computational SOI





# Which applications are used in EnginFrame?







































SCHRÖDINGER.









## **Benefits for the Engineering**

### Evolutionary deployment

- Preserve all investments in scripting
- Painless roll-out side-by-side with terminal or remote desktop
- Handles complexity preserving user-friendly approach

### Integrated with ISVs and mainstream middleware

- Transparent data management capabilities
- Reduce errors and misuse of the Grid / applications
- Cut training costs and improve users' productivity

### Integrated with workflow engines

- Accelerate supply chain collaboration
- Bottom-up and top-down engineering process automation
- Standardize and enrich data management



## Benefits for the IT manager

#### Reduced costs

- Menu-based, intuitive, appli