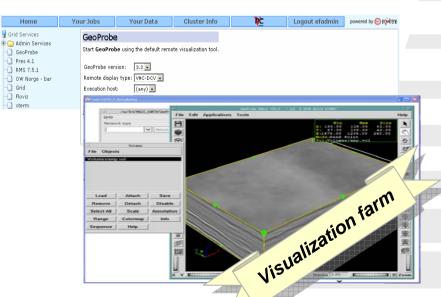

## **User-friendly job submission**

## **Seamless Interactive Application Integration**