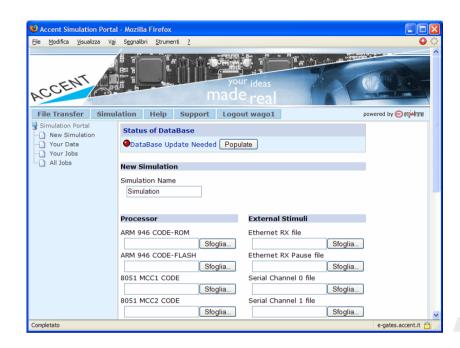

## **Case Study: Accent**

#### Market

Electronics

#### Value proposition

 Collaboration infrastructure for EDA projects

#### Before the project

- FTP / mail data exchange
- Testing performed scheduling human meetings
- Training / mentoring overhead
- Weak IP protection policies

#### Solution

- NICE EnginFrame
- NICE DataGate
- Sun computing infrastructure

#### Benefits

- From concept to production in 2 weeks
- Easier project tracking
- Up to 15% speed up of projects in critical testing / acceptance phases
- Better customer experience