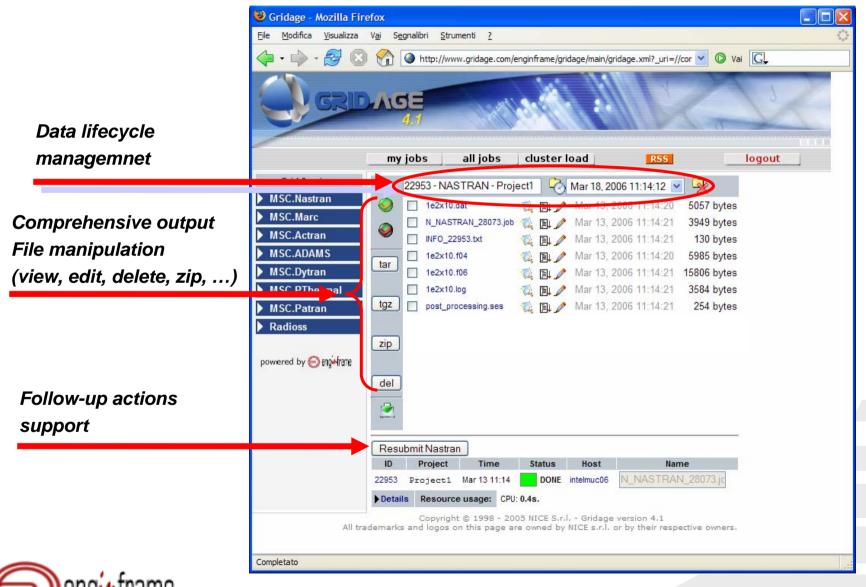

cation-centric interface
- Broaden and maximizes the exploitation of the IT infrastructure
- Lower client TCO

#### Reduced risks

- Evolves with your IT infrastructure and Grid
- Align with company's IT security policies
- Controlled access to data and information

## Exploitation of Server Consolidation/Virtualization

- Black-box, application-level virtualization
- One-stop-shop for computing, visualization, data
- Only one customization for multiple access media / patterns



### **Contents**

- About us
- A portal for the Grid-enabled applications
- Key features
- Customer stories



## **EnginFrame at a glance**





# **Multi-language scripting**



## **User-friendly job submission**



## **SOA-enabled job submission**





## **Monitoring & control**



## **Output management**



# **FLEXIm License monitoring**





## **Seamless Interactive Application Integration**





# **Enterprise / JSR168 Portal integration**





## Data exchange, sharing and versioning





## **Workflow integration**



### **Highlights of EnginFrame 5.0**

- Support for Windows as a hosting (WS2K3R264B) & computing platform (CCS)
- Java-based scripting support for service development
- Web 2.0 enhancements
  - AJAX based services for rich user interaction
  - Google Web Toolkit integration for rich UI design
- Transparent multiple remote data storage management
- Security improvements
  - Encrypted agent-server connection
  - Context-sensitive extensions for the authorization system
- Administration improvements
  - New graphical installer
  - Simplified plug-in installation and life c