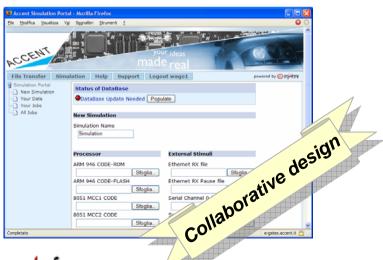

## **Case Study: Accent**

#### Market

Electronics

#### Value proposition

 Collaboration infrastructure for EDA projects

#### Before the project

- FTP / mail data exchange
- Testing performed scheduling human meetings
- Training / mentoring overhead
- Weak IP protection policies

#### Solution

- NICE EnginFrame
- NICE DataGate
- Sun computing infrastructure

#### Benefits

- From concept to production in 2 weeks
- Easier project tracking
- Up to 15% speed up of projects in critical testing / acceptance phases
- Better customer experience