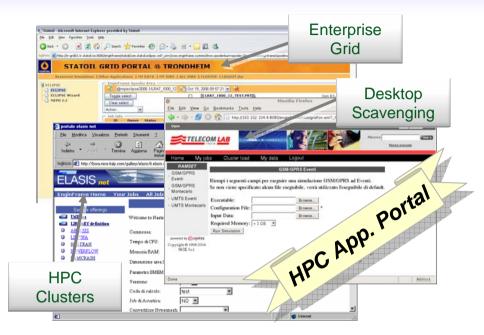

# The Grid as Computational SOI

# Which applications are used in EnginFrame?

SCHRÖDINGER.