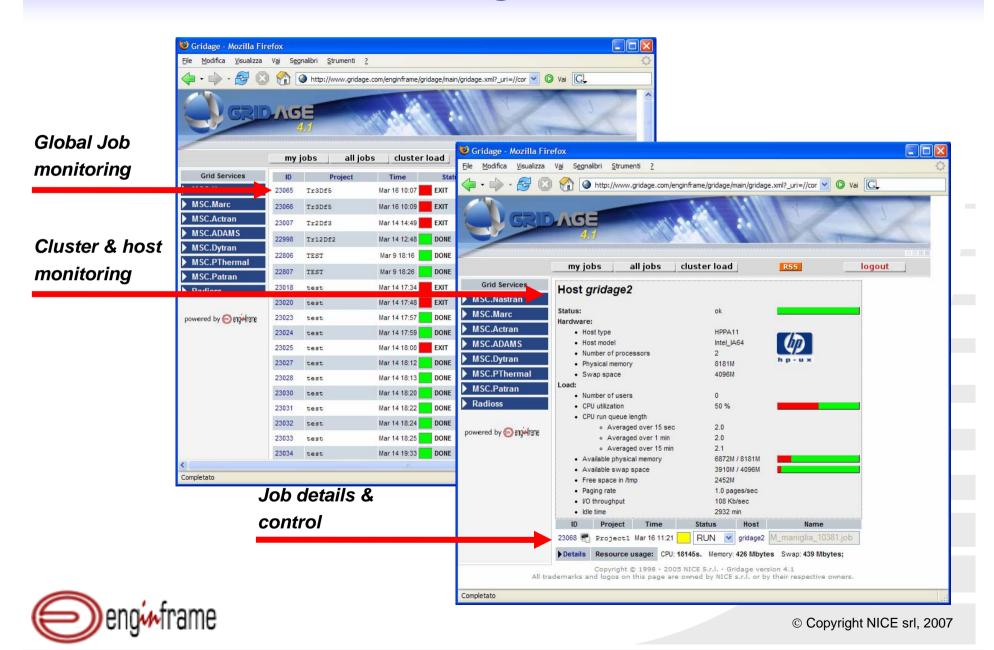

Menu-based, intuitive, application-centric interface
- Broaden and maximizes the exploitation of the IT infrastructure
- Lower client TCO

#### Reduced risks

- Evolves with your IT infrastructure and Grid
- Align with company's IT security policies
- Controlled access to data and information

## Exploitation of Server Consolidation/Virtualization

- Black-box, application-level virtualization
- One-stop-shop for computing, visualization, data
- Only one customization for multiple access media / patterns



### **Contents**

- About us
- A portal for the Grid-enabled applications
- Key features
- Customer stories



## **EnginFrame at a glance**





# **Multi-language scripting**



## **User-friendly job submission**



## **SOA-enabled job submission**





## **Monitoring & control**



## **Output management**



# **FLEXIm License monitoring**





## **Seamless Interactive Application Integration**





# **Enterprise / JSR168 Portal integration**





## Data exchange, sharing and versioning





## **Workflow integration**



### **Highlights of EnginFrame 5.0**

- Support for Windows as a hosting (WS2K3R264B) & computing platform (CCS)
- Java-based scripting support for service development
- Web 2.0 enhancements
  - AJAX based services for rich user interaction
  - Google Web Toolkit integration for rich UI design
- Transparent multiple remote data storage management
- Security improvements
  - Encrypted agent-server connection
  - Context-sensitive extensions for the authorization system
- Administration improvements
  - New graphical installer
  - Simplified plu