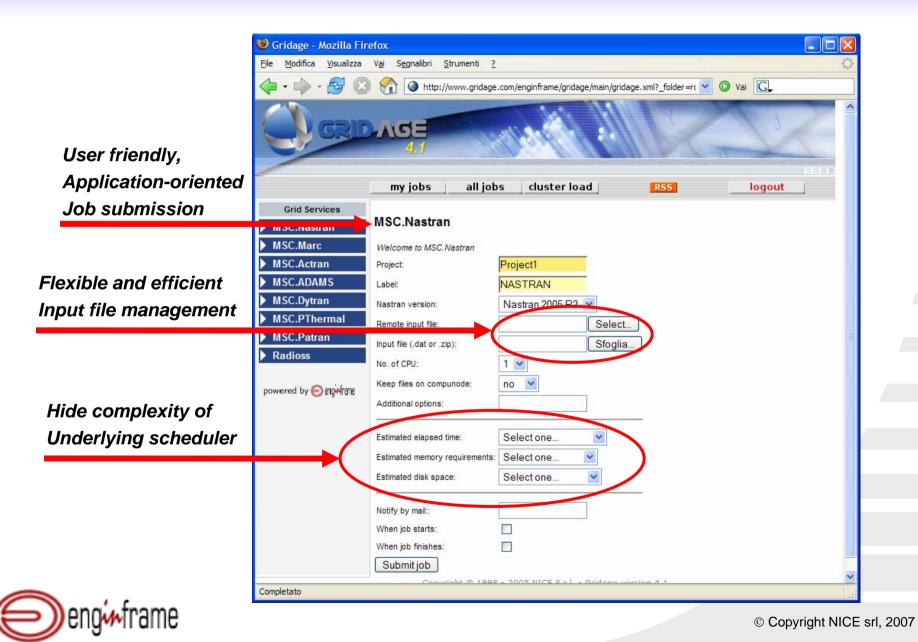

a management



## Benefits for the IT manager

#### Reduced costs

- Menu-based, intuitive, application-centric interface
- Broaden and maximizes the exploitation of the IT infrastructure
- Lower client TCO

#### Reduced risks

- Evolves with your IT infrastructure and Grid
- Align with company's IT security policies
- Controlled access to data and information

## Exploitation of Server Consolidation/Virtualization

- Black-box, application-level virtualization
- One-stop-shop for computing, visualization, data
- Only one customization for multiple access media / patterns



### **Contents**

- About us
- A portal for the Grid-enabled applications
- Key features
- Customer stories



## **EnginFrame at a glance**





# **Multi-language scripting**



## **User-friendly job submission**



## **SOA-enabled job submission**





## **Monitoring & control**



## **Output management**



# **FLEXIm License monitoring**





## **Seamless Interactive Application Integration**





# **Enterprise / JSR168 Portal integration**





## Data exchange, sharing and versioning





## **Workflow integration**



### **Highlights of EnginFrame 5.0**

- Support for Windows as a hosting (WS2K3R264B) & computing platform (CCS)
- Java-based scripting support for service development
- Web 2.0 enhancements
  - AJAX based services for rich user interaction
  - Google Web Toolkit integration for rich UI design
- Transparent multiple remote data storage management
- Security improvements
  - Encrypted agent-server connection
  - Context-sensitive extensions for the authorization system
- Admi