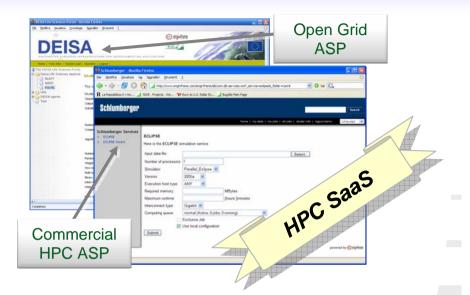

## Case study: DEISA

#### Market

Gov & Life Sciences

#### Value proposition

 User-friendly portal for the Life Science user community (VO)

#### Context

- TeraGrid-like funded project
- 2° largest European Grid
- Connects the 11 largest HPC centers in Europe
- Complex security policies
- Multiple schedulers

#### Solution

- NICE EnginFrame
- NICE DataGate
- Custom enhancements (will be included in v5.x)

#### Benefits

- IT & App managers happy not to re-invent the wheel
- HPC centers want it locally, too
- Excellent reference