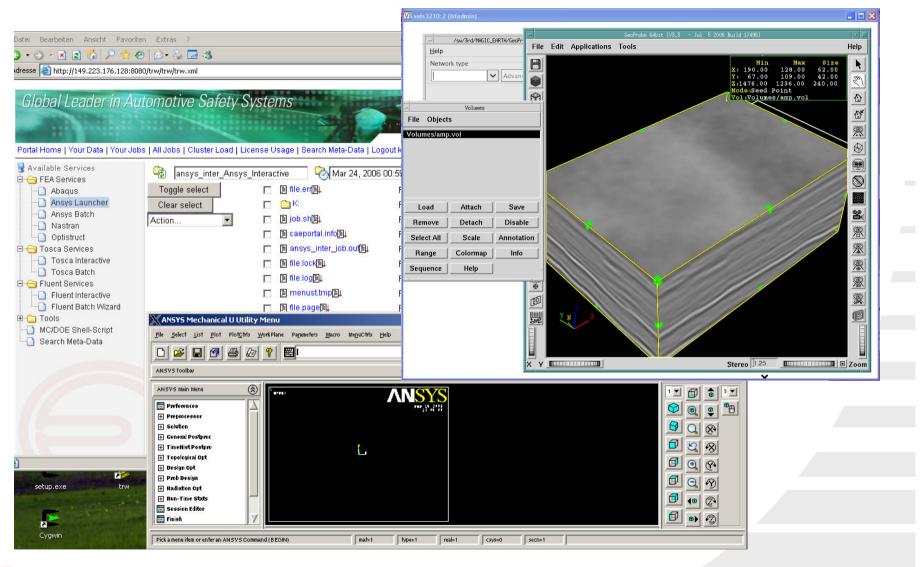

#### Automotive

Audi, ARRK, Bosch, Bridgestone,
Delphi, Elasis/CRF, FIAT Auto, Ferrari,
GDX Automotive, Honda, Magneti
Marelli, McLaren, P+Z, Suzuki,
Swagelok, Toyota, TRW

# Which applications are used in EnginFrame?

SCHRÖDINGER.