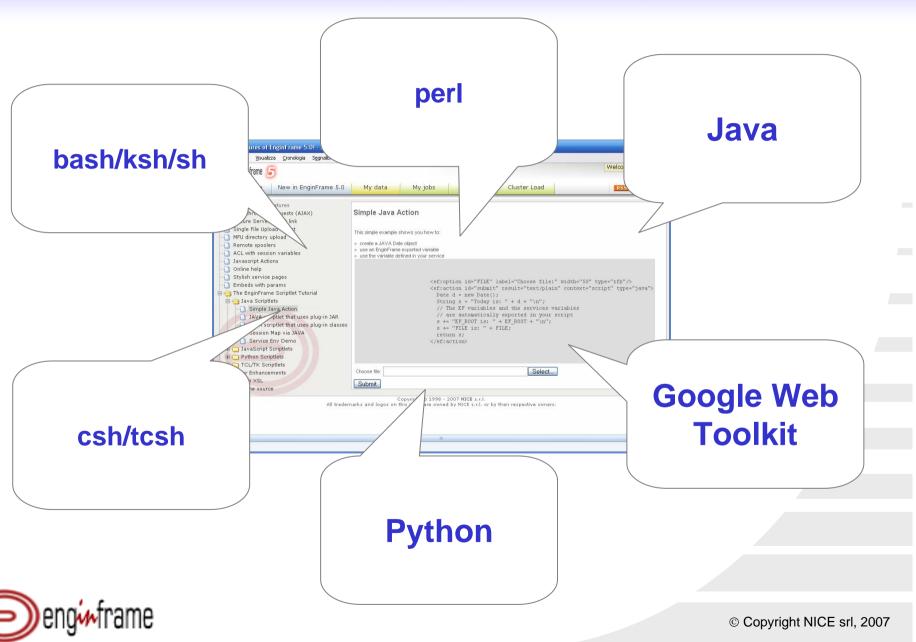

automation
- Standardize and enrich data management



## Benefits for the IT manager

#### Reduced costs

- Menu-based, intuitive, application-centric interface
- Broaden and maximizes the exploitation of the IT infrastructure
- Lower client TCO

#### Reduced risks

- Evolves with your IT infrastructure and Grid
- Align with company's IT security policies
- Controlled access to data and information

## Exploitation of Server Consolidation/Virtualization

- Black-box, application-level virtualization
- One-stop-shop for computing, visualization, data
- Only one customization for multiple access media / patterns



### **Contents**

- About us
- A portal for the Grid-enabled applications
- Key features
- Customer stories



## **EnginFrame at a glance**





# **Multi-language scripting**



## **User-friendly job submission**



## **SOA-enabled job submission**





## **Monitoring & control**



## **Output management**



# **FLEXIm License monitoring**





## **Seamless Interactive Application Integration**





# **Enterprise / JSR168 Portal integration**





## Data exchange, sharing and versioning





## **Workflow integration**



### **Highlights of EnginFrame 5.0**

- Support for Windows as a hosting (WS2K3R264B) & computing platform (CCS)
- Java-based scripting support for service development
- Web 2.0 enhancements
  - AJAX based services for rich user interaction
  - Google Web Toolkit integration for rich UI design
- Transparent multiple remote data storage management
- Security improvements
  - Encrypted agent-server connection
  - Context-sensitive extensi