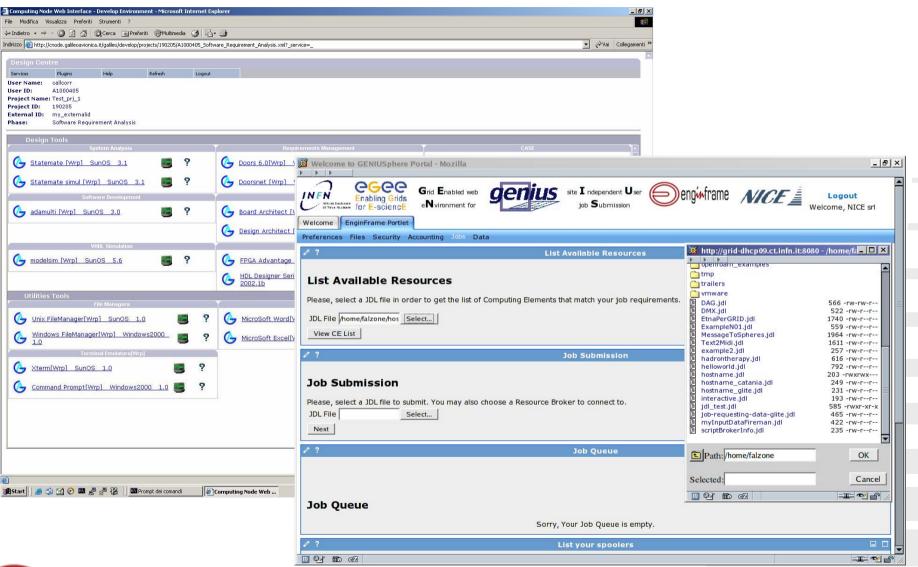

# **Enterprise / JSR168 Portal integration**

## Data exchange, sharing and versioning