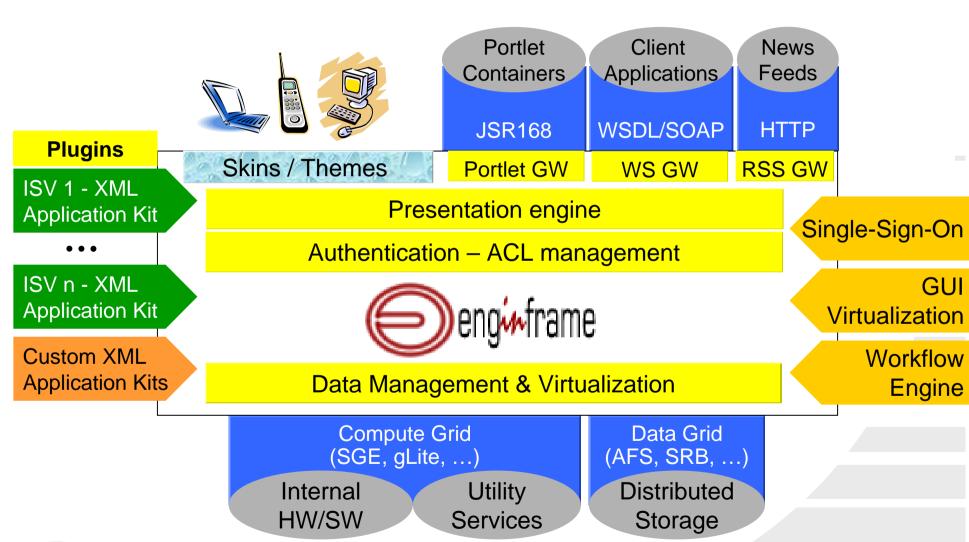

## **EnginFrame at a glance**

# **Multi-language scripting**

## **User-friendly job submission**

## **SOA-enabled job submission**

## **Monitoring & control**

## **Output management**

# **FLEXIm License monitoring**

## **Seamless Interactive Application Integration**

# **Enterprise / JSR168 Portal integration**

## Data exchange, sharing and versioning

## **Workflow integration**